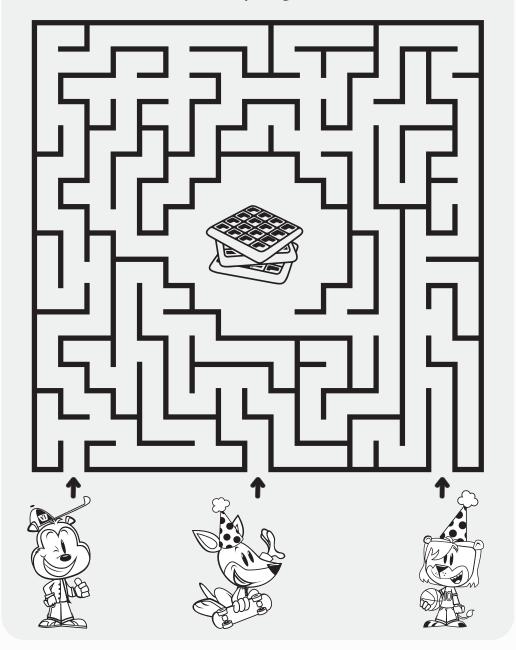

# FIND THE WAFFLES!

There are 3 different ways to get to the delicious waffles. Ready, set, go!