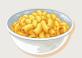

FRENCH TOAST**

Grilled French toast sprinkled with powdered sugar, and served with syrup.



### JUNIOR BREAKFAST\*

One fresh egg with choice of one strip of bacon or sausage link, and toast with jelly.



#### BUCKY'S MINI HOT-CAKES

Six mini-pancakes served with syrup.



#### THE VILL-INN FUNNY FACE\*

Three buttermilk pancakes, one fresh egg, and choice of two bacon strips, two sausage links, or one sausage patty. Side item not included.

## LUNCH





#### **CHEESE BURGER\***

A juicy ground beef burger, seasoned and charbroiled, topped with melted American cheese. *Add bacon 99¢* 



#### **GRILLED CHEESE**

American cheese and white bread, grilled to melted perfection.



#### **CHICKEN TENDERS**

Lightly breaded and fried chicken tenders, served with comeback sauce for dipping.



#### MACARONI & CHEESE

Creamy, classic macaroni and cheese.



#### **SAUCY PASTA**

Penne noodles tossed in your choice of homemade Marinara, Alfredo, or butter.



## SIDES

- ONE EGG\*
- FRESH FRUIT
- CHIPS

- SLICE OF BACON
- APPLE SAUCE
- CARROTS WITH RANCH

- SAUSAGE LINK
- FRENCH FRIES





the



<sup>\*</sup>Steaks and eggs are cooked to order. Consumption of undercooked foods of animal origin, such as beef, eggs, fish, lamb, pork, poultry, or shellfish, increases the consumer's risk of foodborne illness. Consult your physician or public health officer for further information.

# FIND THE WAFFLES!



There are 3 different ways to get to the delicious waffles. Ready, set, go!



# **CONNECT THE DOTS**



# TIC-TAC-TOE

Challenge a friend or family member!



## **WORD SCRAMBLE**