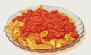

#### **SAUCY PASTA**

Penne noodles tossed in your choice of homemade Marinara, Alfredo, or butter.