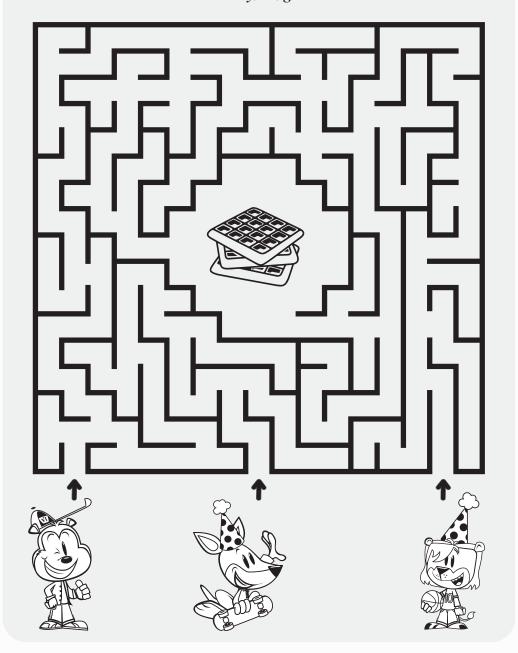

# FIND THE WAFFLES!

There are 3 different ways to get to the delicious waffles. Ready, set, go!